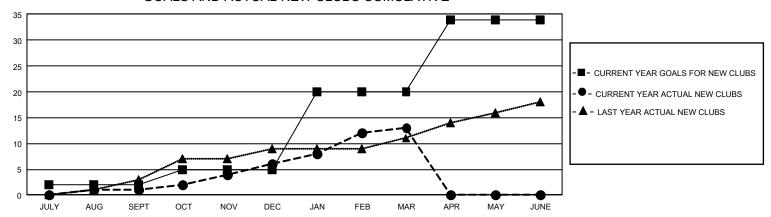

|  |  |  |  |  |
| QUARTER               | MEMBER GROWTH NET<br>GOAL | MEMBER GROWTH<br>ACTUAL | DROPPED MEMBERS<br>ACTUAL (including<br>transfers) |  |  |  |  |  |
| JULY/AUG/SEF          | oT 309                    | 448                     | 693                                                |  |  |  |  |  |
| OCT/NOV/DEC           | 367                       | 749                     | 1,022                                              |  |  |  |  |  |
| JAN/FEB/MAR           | 437                       | 964                     | 761                                                |  |  |  |  |  |
| APR/MAY/JUNI          | E 450                     | 0                       | 0                                                  |  |  |  |  |  |

## GOALS AND ACTUAL NEW CLUBS CUMULATIVE



## GOALS AND ACTUAL MEMBERS CUMULATIVE



| DROPPED CLUBS: 29 |       | 676 CLUBS OF 1,576 ADDED 1<br>OR MORE NEW MEMBERS | GENDER DISTRIBUTION       |                 |
|-------------------|-------|---------------------------------------------------|---------------------------|-----------------|
|                   |       |                                                   | MALE                      | 24,700 (75.08%) |
|                   |       |                                                   | FEMALE                    | 8,200 (24.92%)  |
| DROPPED MEMBERS   |       |                                                   | NON BINARY                | 0 (0.00%)       |
| DECEASED          | 290   |                                                   | PREFER NOT TO ANSWER      | 0 (0.0