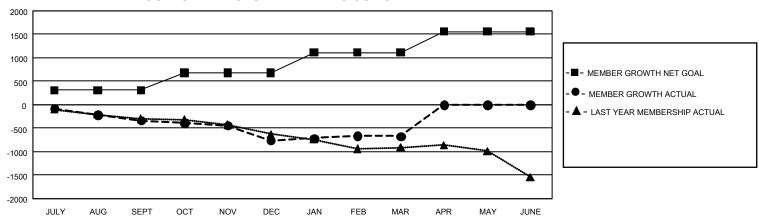

## GOALS AND ACTUAL MEMBERS CUMULATIVE

| DROPPED CLUBS: 29 |       | 676 CLUBS OF 1,576 ADDED 1<br>OR MORE NEW MEMBERS | GENDER DISTRIBUTION       |                 |
|-------------------|-------|---------------------------------------------------|---------------------------|-----------------|
|                   |       |                                                   | MALE                      | 24,700 (75.08%) |
|                   |       |                                                   | FEMALE                    | 8,200 (24.92%)  |
| DROPPED MEMBERS   |       |                                                   | NON BINARY                | 0 (0.00%)       |
| DECEASED          | 290   |                                                   | PREFER NOT TO ANSWER      | 0 (0.00%)       |
| CLUB CANCELLED    | 147   | CLICK HERE FOR                                    | TOTAL FAMILY UNIT MEMBERS | 1,421           |
| OTHER             | 2,038 |                                                   |                           |                 |
| TOTAL             | 2,475 | CUMULATIVE MEMBERSHIP  DATA                       | FAMILY MEMBERS PAYING HA  | LF DUES 721     |